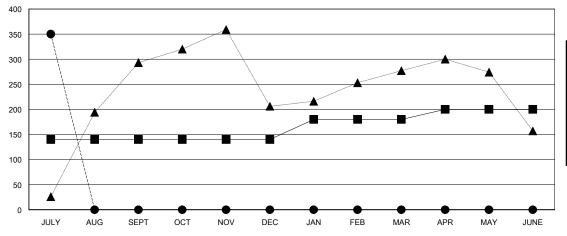

## GOALS AND ACTUAL MEMBERS CUMULATIVE

| <br>MEMBER GRO | WTH NET | GOAL |
|----------------|---------|------|
|                |         |      |

- ● - MEMBER GROWTH ACTUAL

- ▲ - LAST YEAR MEMBERSHIP ACTUAL

## MONTHLY MEMBERSHIP PROGRESS REPORT

District 325 J

Results as of: 7/31/2024

| GMT: LOCATION NEPAL GMT CA |
|----------------------------|
|----------------------------|

|                       | Club          | s         |               |                       | Men                    | nbers                   |                                                    |
|-----------------------|---------------|-----------|---------------|-----------------------|------------------------|-------------------------|----------------------------------------------------|
| RESULTS FOR 2024-2025 |               |           |               | RESULTS FOR 2024-2025 |                        |                         |                                                    |
| QUARTER               | NEW CLUB GOAL | NEW CLUBS | DROPPED CLUBS | QUARTER MEME          | BER GROWTH NET<br>GOAL | MEMBER GROWTH<br>ACTUAL | DROPPED<br>MEMBERS ACTUAL<br>(including transfers) |
| JULY/AUG/SEPT         | 15            | 18        | 0             | JULY/AUG/SEPT         | 140                    | 435                     | 54                                                 |
| OCT/NOV/DEC           | 0             | 0         | 0             | OCT/NOV/DEC           | 0                      | 0                       | 0                                                  |
| JAN/FEB/MAR           | 3             | 0         | 0             | JAN/FEB/MAR           | 40                     | 0                       | 0                                                  |
| APR/MAY/JUNE          | 2             | 0         | 0             | APR/MAY/JUNE          | 20                     | 0                       | 0                                                  |