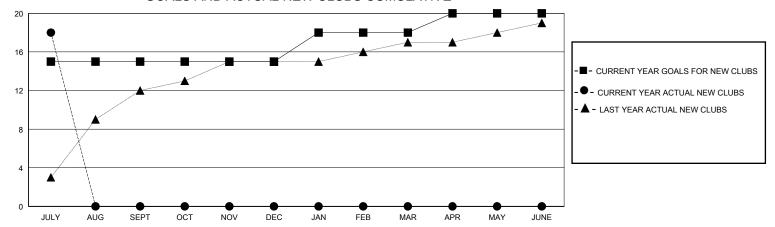

## GOALS AND ACTUAL NEW CLUBS CUMULATIVE

## MONTHLY MEMBERSHIP PROGRESS REPORT

District 325 J

Results as of: 7/31/2024

| GMT: LOCATION NEPAL GMT CA |
|----------------------------|
|----------------------------|

|                       | Club          | s         |               |                       | Men                    | nbers                   |                                                    |
|-----------------------|---------------|-----------|---------------|-----------------------|------------------------|-------------------------|----------------------------------------------------|
| RESULTS FOR 2024-2025 |               |           |               | RESULTS FOR 2024-2025 |                        |                         |                                                    |
| QUARTER               | NEW CLUB GOAL | NEW CLUBS | DROPPED CLUBS | QUARTER MEME          | BER GROWTH NET<br>GOAL | MEMBER GROWTH<br>ACTUAL | DROPPED<br>MEMBERS ACTUAL<br>(including transfers) |
| JULY/AUG/SEPT         | 15            | 18        | 0             | JULY/AUG/SEPT         | 140                    | 435                     | 54                                                 |
| OCT/NOV/DEC           | 0             | 0         | 0             | OCT/NOV/DEC           | 0                      | 0                       | 0                                                  |
| JAN/FEB/MAR           | 3             | 0         | 0             | JAN/FEB/MAR           | 40                     | 0                       | 0                                                  |
| APR/MAY/JUNE          | 2             | 0         | 0             | APR/MAY/JUNE          | 20                     | 0                       | 0                                                  |